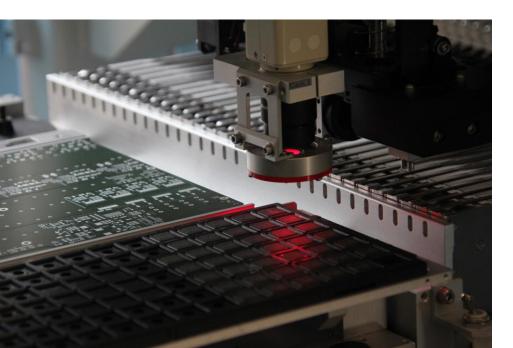

#### Assembly Info Days – PCB Prototype Assembly

WEEng GmbH

| • | Welcome                                                                                                                                                                                                                                     | 8:00 - 8:15   |
|---|---------------------------------------------------------------------------------------------------------------------------------------------------------------------------------------------------------------------------------------------|---------------|
| • | <ul> <li>PCB Assembly – Preparation</li> <li>Bill-Of-Materials</li> <li>Pick &amp; Place file</li> <li>Assembly plan (the good, the bad, the ugly)</li> <li>Gerber files / Panel generation</li> </ul>                                      | 8:15 – 9:15   |
| • | Tea & Coffee break                                                                                                                                                                                                                          | 9:15 – 9:30   |
| • | <ul> <li>PCB Assembly – SMD</li> <li>Component preparation</li> <li>Stencil printing / Solder paste</li> <li>Pick &amp; Place machine / Feeder types</li> <li>Reflow- / Vapour phase oven</li> <li>Design for Manufacturing Tips</li> </ul> | 9:30 – 12:00  |
| • | Lunch                                                                                                                                                                                                                                       | 12:00 - 13:00 |
| • | <ul> <li>PCB Assembly – THT &amp; Endtest</li> <li>THT assembly / Chip-/Dual Wave soldering</li> <li>Optical (BGA) / Electrical testing</li> <li>Rework / Component recycling</li> </ul>                                                    | 13:00 – 14:30 |
| • | Tea & Coffee break                                                                                                                                                                                                                          | 14:30 - 14:45 |
| • | <ul> <li>PCB Assembly – Factory Tour</li> <li>Pick &amp; Place machines in action</li> <li>Rework machine TQFP replacement</li> <li>Board / Stencil washing machine</li> </ul>                                                              | 14:45 – 16:30 |